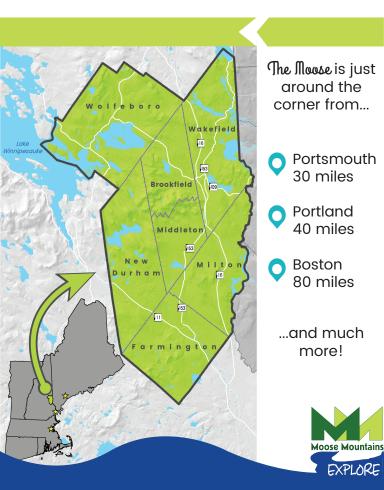

E Х P R E The Moose

explore.

The Moose.

O Brookfield O Farmington O Middleton O Milton • New Durham • Wakefield • Wolfeboro

Moose Mountains

The Moose Mountains is a vibrant area with lots to From

and historic landmarks to trails, dining, and lodging, the Moose Mountains has it